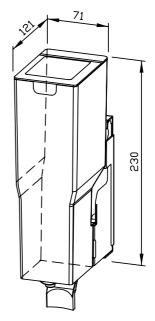

## DISINFECTANT DISPENSER WP174-7 FOR MOUNTING BEHIND FIXED MIRROR

71 x 230 x 121 mm 950 ml tank

- Disinfectant dispenser in robust, germ-reducing and easy-care stainless steel (AISI 316L).
- For mounting behind fixed mirror on site.
- One-hand operation disinfectant pump with 950 ml tank.
- Tank with large, lockable refill opening.
- Designed for standard disinfectants. Accessible for refilling through spring stop pin and by removing from below.
- Wear parts can be replaced as modules.
- Mounting: With two screws through key holes and one optional anti-theft hole in the back wall.
  Depth of substructure installation: min. 160 mm
  Height above vanity unit: min. 280 mm
- Delivery includes fixing material and self-adhesive information label "Disinfectant".
- Weight, including single package: 0.7 kg

Dimensions: 71 x 230 x 121 mm

Article No. WP174-7

| Available surface | ID No.  |
|-------------------|---------|
| satin finished    | 727 049 |