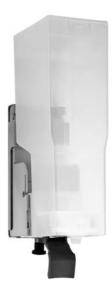

## DISINFECTANT DISPENSER WP174-7 FOR MOUNTING BEHIND FIXED MIRROR

71 x 230 x 121 mm 950 ml tank

- Disinfectant dispenser in robust, germ-reducing and easy-care stainless steel (AISI 316L).
- For mounting behind fixed mirror on site.
- One-hand operation disinfectant pump with 950 ml tank.
- Tank with large, lockable refill opening.
- Designed for standard disinfectants. Accessible for refilling through spring stop pin and by removing from below.
- Wear parts can be replaced as modules.
- Mounting: With two screws through key holes and one optional anti-theft hole in the back wall.
  Depth of substructure installation: min. 160 mm
  Height above vanity unit: min. 280 mm
- Delivery includes fixing material and self-adhesive information label "Disinfectant".
- Weight, including single package: 0.7 kg

Dimensions: 71 x 230 x 121 mm

Article No. WP174-7

| Available surface | ID No.  |
|-------------------|---------|
| satin finished    | 727 049 |